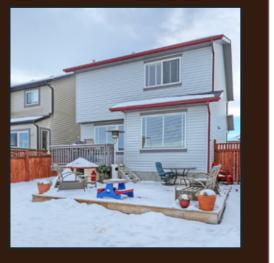

## TUSCANY

Tammy Moores 403-869-7889 tammymoores@outlook.com Wonderful three bedroom Tuscany family home with a double garage! The main floor showcases modern open concept layout, including a living room with Brazilian cherry hardwood floors and cozy gas fireplace. The kitchen features sleek black appliances, rich cabinetry, and a large functional island with a breakfast bar. The adjacent dining nook is generous, and opens out to a deck with gas BBQ hook up overlooking the fenced backyard.

Completing the main floor is a 2 piece bathroom and laundry area. Upstairs features a large, versatile bonus room, 2 bedrooms and a master retreat with its own private ensuite. The unfinished basement has rough-in for future bathroom and awaits your ideas. Situated in an excellent community with shopping, Starbucks, Sobeys, the Tuscany club, this home is truly a must see.