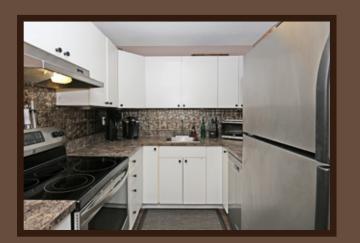

### GLAMORGAN

Gorgeous Glamorgan condo! Rich tones and upgraded wood flooring flow through the main level with soaring ceilings and a cozy wood burning brick fireplace. A pass-through connects the dining nook to the kitchen which features stainless steel appliances and plenty of cupboard space. The master bedroom and it's walk-in closet are huge. A versatile upper loft overlooks the main and has its own entrance and large walk-in closet