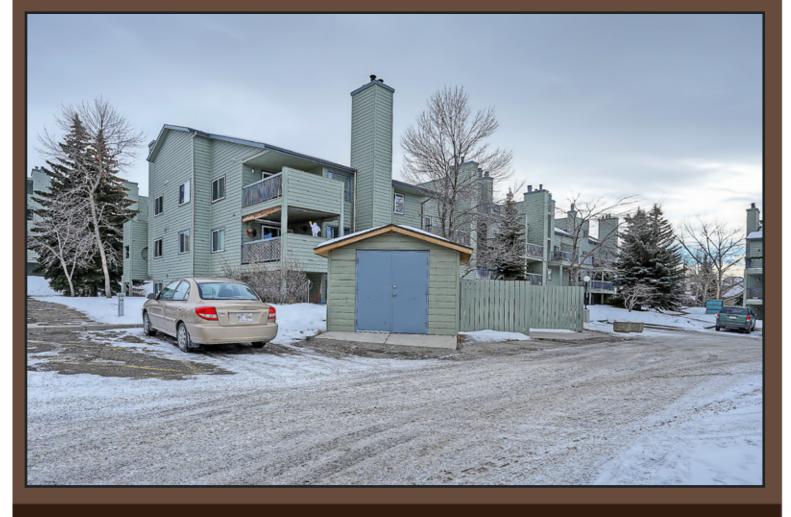

### GLAMORGAN

Gorgeous Glamorgan condo! Rich tones and upgraded wood flooring flow through the main level with soaring ceilings and a cozy wood burning brick fireplace. A pass-through connects the dining nook to the kitchen which features stainless steel appliances and plenty of cupboard space. The master bedroom and it's walk-in closet are huge. A versatile upper loft overlooks the main and has its own entrance and large walk-in closet

making it perfect for guests or home office space. It could also function as a second bedroom. This unit comes complete with insuite laundry and a private and spacious covered ground floor patio that gets tons of warmth with it's southwest exposure. This is a pet friendly building that has just had a new camera security system installed in the building and parking lot. Condo fees include heat and water. It's a must see!