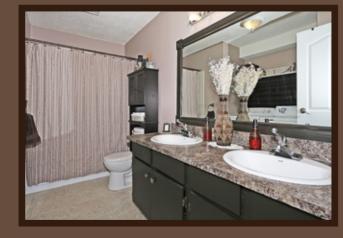

### GLAMORGAN

Gorgeous Glamorgan condo! Rich tones and upgraded wood flooring flow through the main level with soaring ceilings and a cozy wood burning brick fireplace. A pass-through connects the dining nook to the kitchen which features stainless steel appliances and plenty of cupboard space. The master bedroom and it's walk-in closet are huge. A versatile upper loft overlooks the main and has its own entrance and large walk-in closet