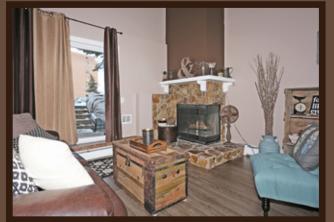

### GLAMORGAN

Gorgeous Glamorgan condo! Rich tones and upgraded wood flooring flow through the main level with soaring ceilings and a cozy wood burning brick fireplace. A pass-through connects the dining nook to the kitchen which features stainless steel appliances and plenty of cupboard space. The master bedroom and it's walk-in closet are huge. A versatile upper loft overlooks the main and has its own entrance and large walk-in closet