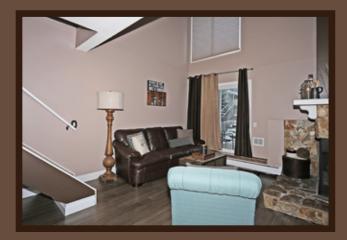

### GLAMORGAN

Gorgeous Glamorgan condo! Rich tones and upgraded wood flooring flow through the main level with soaring ceilings and a cozy wood burning brick fireplace. A pass-through connects the dining nook to the kitchen which features stainless steel appliances and plenty of cupboard space. The master bedroom and it's walk-in closet are huge. A versatile upper loft overlooks the main and has its own entrance and large walk-in closet