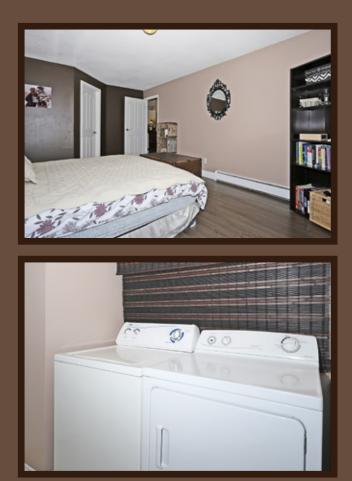

### GLAMORGAN

Gorgeous Glamorgan condo! Rich tones and upgraded wood flooring flow through the main level with soaring ceilings and a cozy wood burning brick fireplace. A pass-through connects the dining nook to the kitchen which features stainless steel appliances and plenty of cupboard space. The master bedroom and it's walk-in closet are huge. A versatile upper loft overlooks the main and has its own entrance and large walk-in closet

making it perfect for guests or home office space. It could also function as a second bedroom. This unit comes complete with insuite laundry and a private and spacious covered ground floor patio that gets tons of warmth with it's southwest exposure. This is a pet friendly building that has just had a new camera security system installed in the building and parking lot. Condo fees include heat and water. It's a must see!