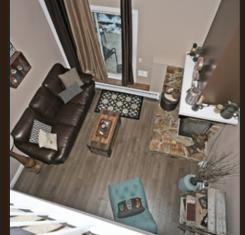

### GLAMORGAN

Gorgeous Glamorgan condo! Rich tones and upgraded wood flooring flow through the main level with soaring ceilings and a cozy wood burning brick fireplace. A pass-through connects the dining nook to the kitchen which features stainless steel appliances and plenty of cupboard space. The master bedroom and it's walk-in closet are huge. A versatile upper loft overlooks the main and has its own entrance and large walk-in closet

making it perfect for guests or home office space. It could also function as a second bedroom. This unit comes complete with insuite laundry and a private and spacious covered ground floor patio that gets tons of warmth with it's southwest exposure. This is a pet friendly building that has just had a new camera security system installed in the building and parking lot. Condo fees include heat and water. It's a must see!