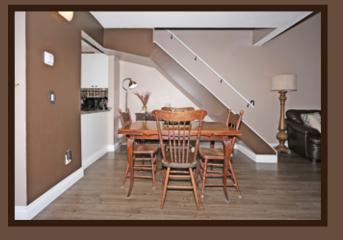

### GLAMORGAN

Gorgeous Glamorgan condo! Rich tones and upgraded wood flooring flow through the main level with soaring ceilings and a cozy wood burning brick fireplace. A pass-through connects the dining nook to the kitchen which features stainless steel appliances and plenty of cupboard space. The master bedroom and it's walk-in closet are huge. A versatile upper loft overlooks the main and has its own entrance and large walk-in closet