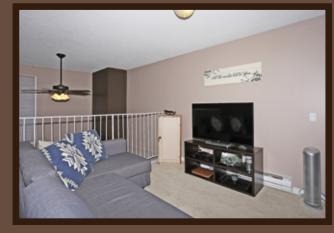

### GLAMORGAN

Gorgeous Glamorgan condo! Rich tones and upgraded wood flooring flow through the main level with soaring ceilings and a cozy wood burning brick fireplace. A pass-through connects the dining nook to the kitchen which features stainless steel appliances and plenty of cupboard space. The master bedroom and it's walk-in closet are huge. A versatile upper loft overlooks the main and has its own entrance and large walk-in closet

making it perfect for guests or home office space. It could also function as a second bedroom. This unit comes complete with insuite laundry and a private and spacious covered ground floor patio that gets tons of warmth with it's southwest exposure. This is a pet friendly building that has just had a new camera security system installed in the building and parking lot. Condo fees include heat and water. It's a must see!