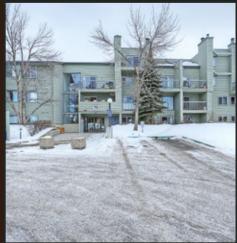

### GLAMORGAN

Gorgeous Glamorgan condo! Rich tones and upgraded wood flooring flow through the main level with soaring ceilings and a cozy wood burning brick fireplace. A pass-through connects the dining nook to the kitchen which features stainless steel appliances and plenty of cupboard space. The master bedroom and it's walk-in closet are huge. A versatile upper loft overlooks the main and has its own entrance and large walk-in closet

making it perfect for guests or home office space. It could also function as a second bedroom. This unit comes complete with insuite laundry and a private and spacious covered ground floor patio that gets tons of warmth with it's southwest exposure. This is a pet friendly building that has just had a new camera security system installed in the building and parking lot. Condo fees include heat and water. It's a must see!