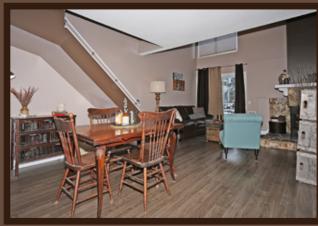

### GLAMORGAN

Gorgeous Glamorgan condo! Rich tones and upgraded wood flooring flow through the main level with soaring ceilings and a cozy wood burning brick fireplace. A pass-through connects the dining nook to the kitchen which features stainless steel appliances and plenty of cupboard space. The master bedroom and it's walk-in closet are huge. A versatile upper loft overlooks the main and has its own entrance and large walk-in closet

making it perfect for guests or home office space. It could also function as a second bedroom. This unit comes complete with insuite laundry and a private and spacious covered ground floor patio that gets tons of warmth with it's southwest exposure. This is a pet friendly building that has just had a new camera security system installed in the building and parking lot. Condo fees include heat and water. It's a must see!