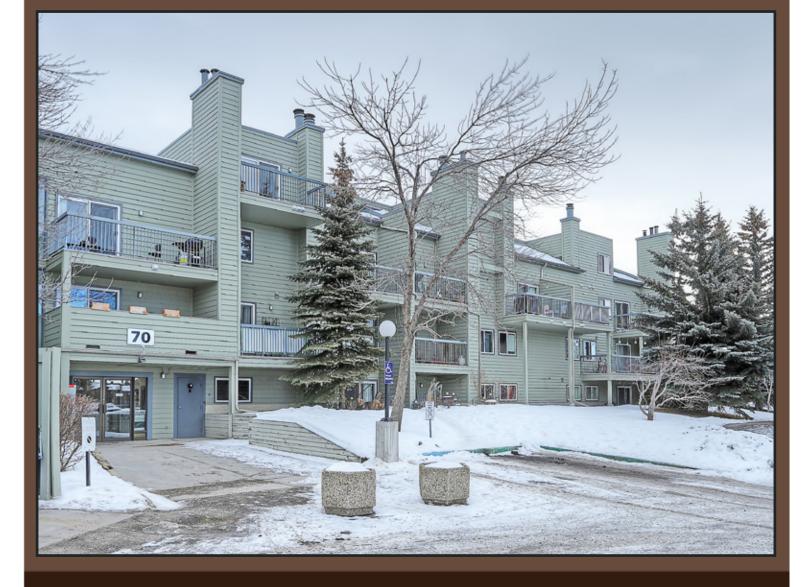

#### GLAMORGAN

# #2136 - 70 GLAMIS DR SW

### GLAMORGAN

Gorgeous Glamorgan condo! Rich tones and upgraded wood flooring flow through the main level with soaring ceilings and a cozy wood burning brick fireplace. A pass-through connects the dining nook to the kitchen which features stainless steel appliances and plenty of cupboard space. The master bedroom and it's walk-in closet are huge. A versatile upper loft overlooks the main and has its own entrance and large walk-in closet