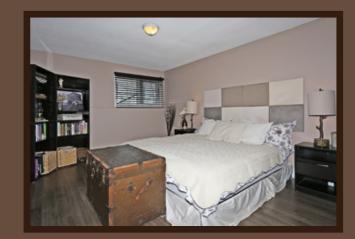

### GLAMORGAN

Gorgeous Glamorgan condo! Rich tones and upgraded wood flooring flow through the main level with soaring ceilings and a cozy wood burning brick fireplace. A pass-through connects the dining nook to the kitchen which features stainless steel appliances and plenty of cupboard space. The master bedroom and it's walk-in closet are huge. A versatile upper loft overlooks the main and has its own entrance and large walk-in closet

making it perfect for guests or home office space. It could also function as a second bedroom. This unit comes complete with insuite laundry and a private and spacious covered ground floor patio that gets tons of warmth with it's southwest exposure. This is a pet friendly building that has just had a new camera security system installed in the building and parking lot. Condo fees include heat and water. It's a must see!